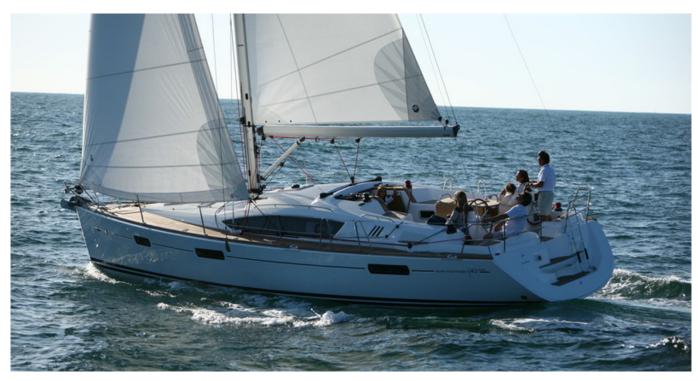

# **SUN ODYSSEY 42DS**

Effortless speed, complete safety and the security of a well-designed cockpit are the key features of the Sun Odyssey 42ds while underway. Sit back and enjoy the experience! The wide, twin-helm cockpit with full-function cockpit table, 3 large storage lockers and a dedicated life raft locker provides the space and storage necessary for passage making and live-aboard.