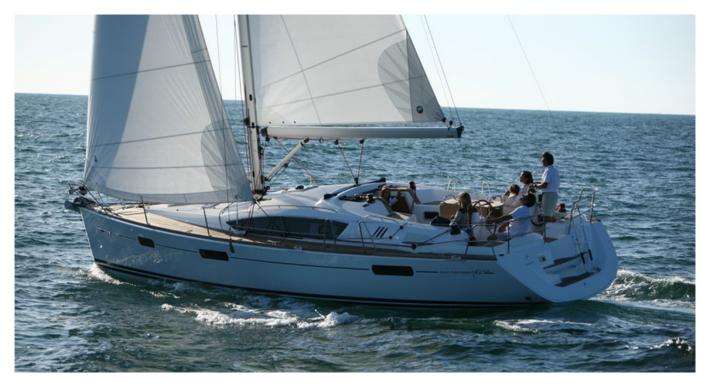

# **SUN ODYSSEY 42DS**

Effortless speed, complete safety and the security of a well-designed cockpit are the key features of the Sun Odyssey 42ds while underway. Sit back and enjoy the experience! The wide, twin-helm cockpit with full-function cockpit table, 3 large storage lockers and a dedicated life raft locker provides the space and storage necessary for passage making and live-aboard.