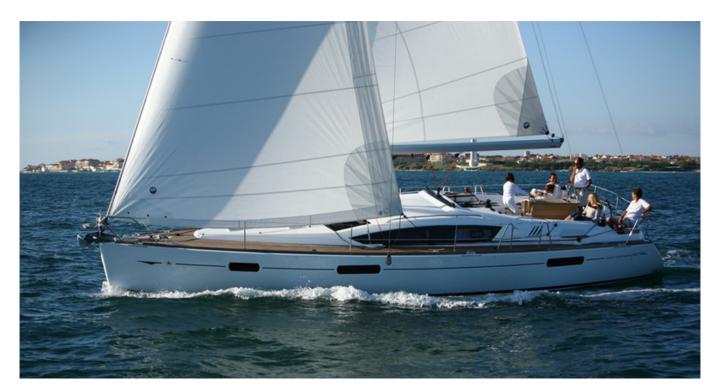

# **SUN ODYSSEY 42DS**

Effortless speed, complete safety and the security of a well-designed cockpit are the key features of the Sun Odyssey 42ds while underway. Sit back and enjoy the experience! The wide, twin-helm cockpit with full-function cockpit table, 3 large storage lockers and a dedicated life raft locker provides the space and storage necessary for passage making and live-aboard.