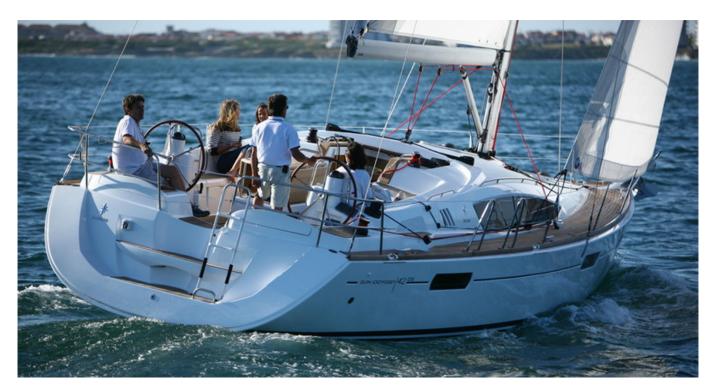

# **SUN ODYSSEY 42DS**

Effortless speed, complete safety and the security of a well-designed cockpit are the key features of the Sun Odyssey 42ds while underway. Sit back and enjoy the experience! The wide, twin-helm cockpit with full-function cockpit table, 3 large storage lockers and a dedicated life raft locker provides the space and storage necessary for passage making and live-aboard.