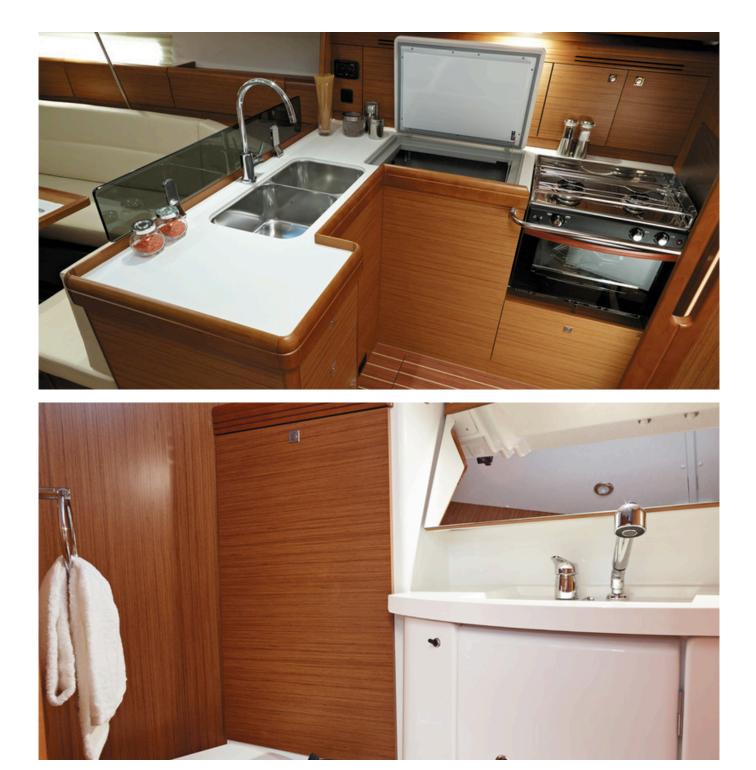

- Fog horn
  Horseshoes with floating light
- Torch light
  Emergency Navigation lights
  Black balls

Bedding

- Sheets and face towelsPillows and pillow cases
- Blankets

Galley

- Gas burner stoveElectric fridgeCutlery