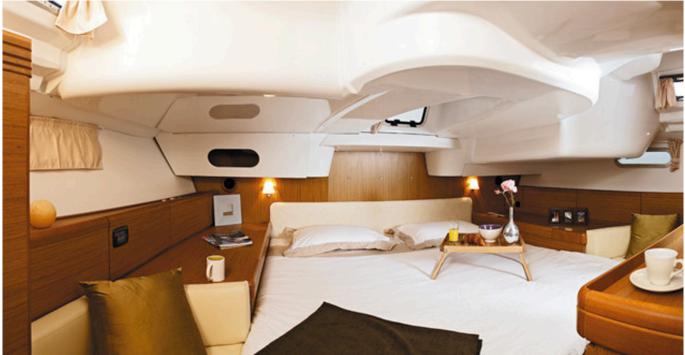

- Flares
  - Fire extinguishers
  - First aid kit
  - Emergency tiller
  - V.H.F radio
  - Outboard with dinghy
  - Distress mirror
  - Set of distress flags

#### Navigation

- G.P.S
- · Charts/ Books/ Yacht's documents
- Autopilot
- · Full navigation instruments
- Binoculars
- Divider
- Navigation ruler

### Miscellaneous

- Water Hose
- Full set of tools
- Sail and Dinghy Repair Kits
- Spare parts and oil for motor
- Radio/CD Player
- · Jerry cans for fuel
- Gas Bottles
- Plastic bucket/funnel
- Flippers mask and snorkel (1 pair)
- Deck Brush

- Fog horn
  Horseshoes with floating light
- Torch light
  Emergency Navigation lights
  Black balls

Bedding

- Sheets and face towelsPillows and pillow cases
- Blankets

Galley

- Gas burner stoveElectric fridgeCutlery

# Gallery