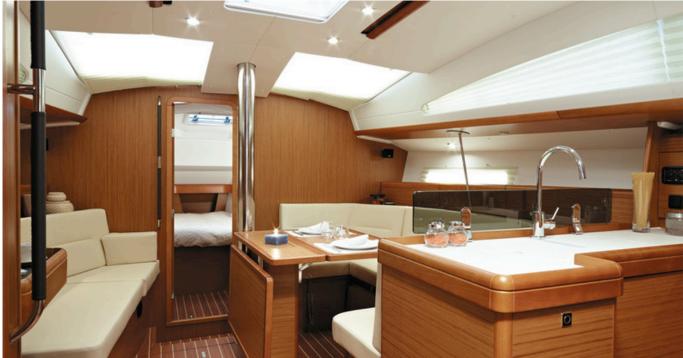

es
  - Flares
  - Fire extinguishers
  - First aid kit
  - Emergency tiller
  - V.H.F radio
  - Outboard with dinghy
  - Distress mirror
  - Set of distress flags

#### Navigation

- G.P.S
- · Charts/ Books/ Yacht's documents
- Autopilot
- · Full navigation instruments
- Binoculars
- Divider
- Navigation ruler

### Miscellaneous

- Water Hose
- Full set of tools
- Sail and Dinghy Repair Kits
- Spare parts and oil for motor
- Radio/CD Player
- · Jerry cans for fuel
- Gas Bottles
- Plastic bucket/funnel
- Flippers mask and snorkel (1 pair)
- Deck Brush

- Fog horn
  Horseshoes with floating light
- Torch light
  Emergency Navigation lights
  Black balls

Bedding

- Sheets and face towelsPillows and pillow cases
- Blankets

Galley

- Gas burner stoveElectric fridgeCutlery

# Gallery